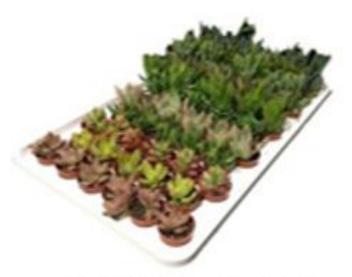

### Core Indoor

9CM Kosmik Kaktus Asst. SKU 244296

6" Cactus & Succulent HB SKU 211529

9CM Cactus Strawflower SKU 420571

8" Cacti & Succulent Asst. SKU 164615

1.75" Mini Succulent Asst. SKU 1002654986

9CM Kosmik Kaktus Asst. SKU 244296

9CM Succulent Asst. SKU 711810

2.5" Cacti & Succulent Asst. SKU 164453

2.5" Mimicry Asst. SKU 487712

9CM Cacti & Succulent Asst. SKU 711810

9CM Aloe Vera SKU 922773

9CM Grafted Cactus Asst. SKU 299935