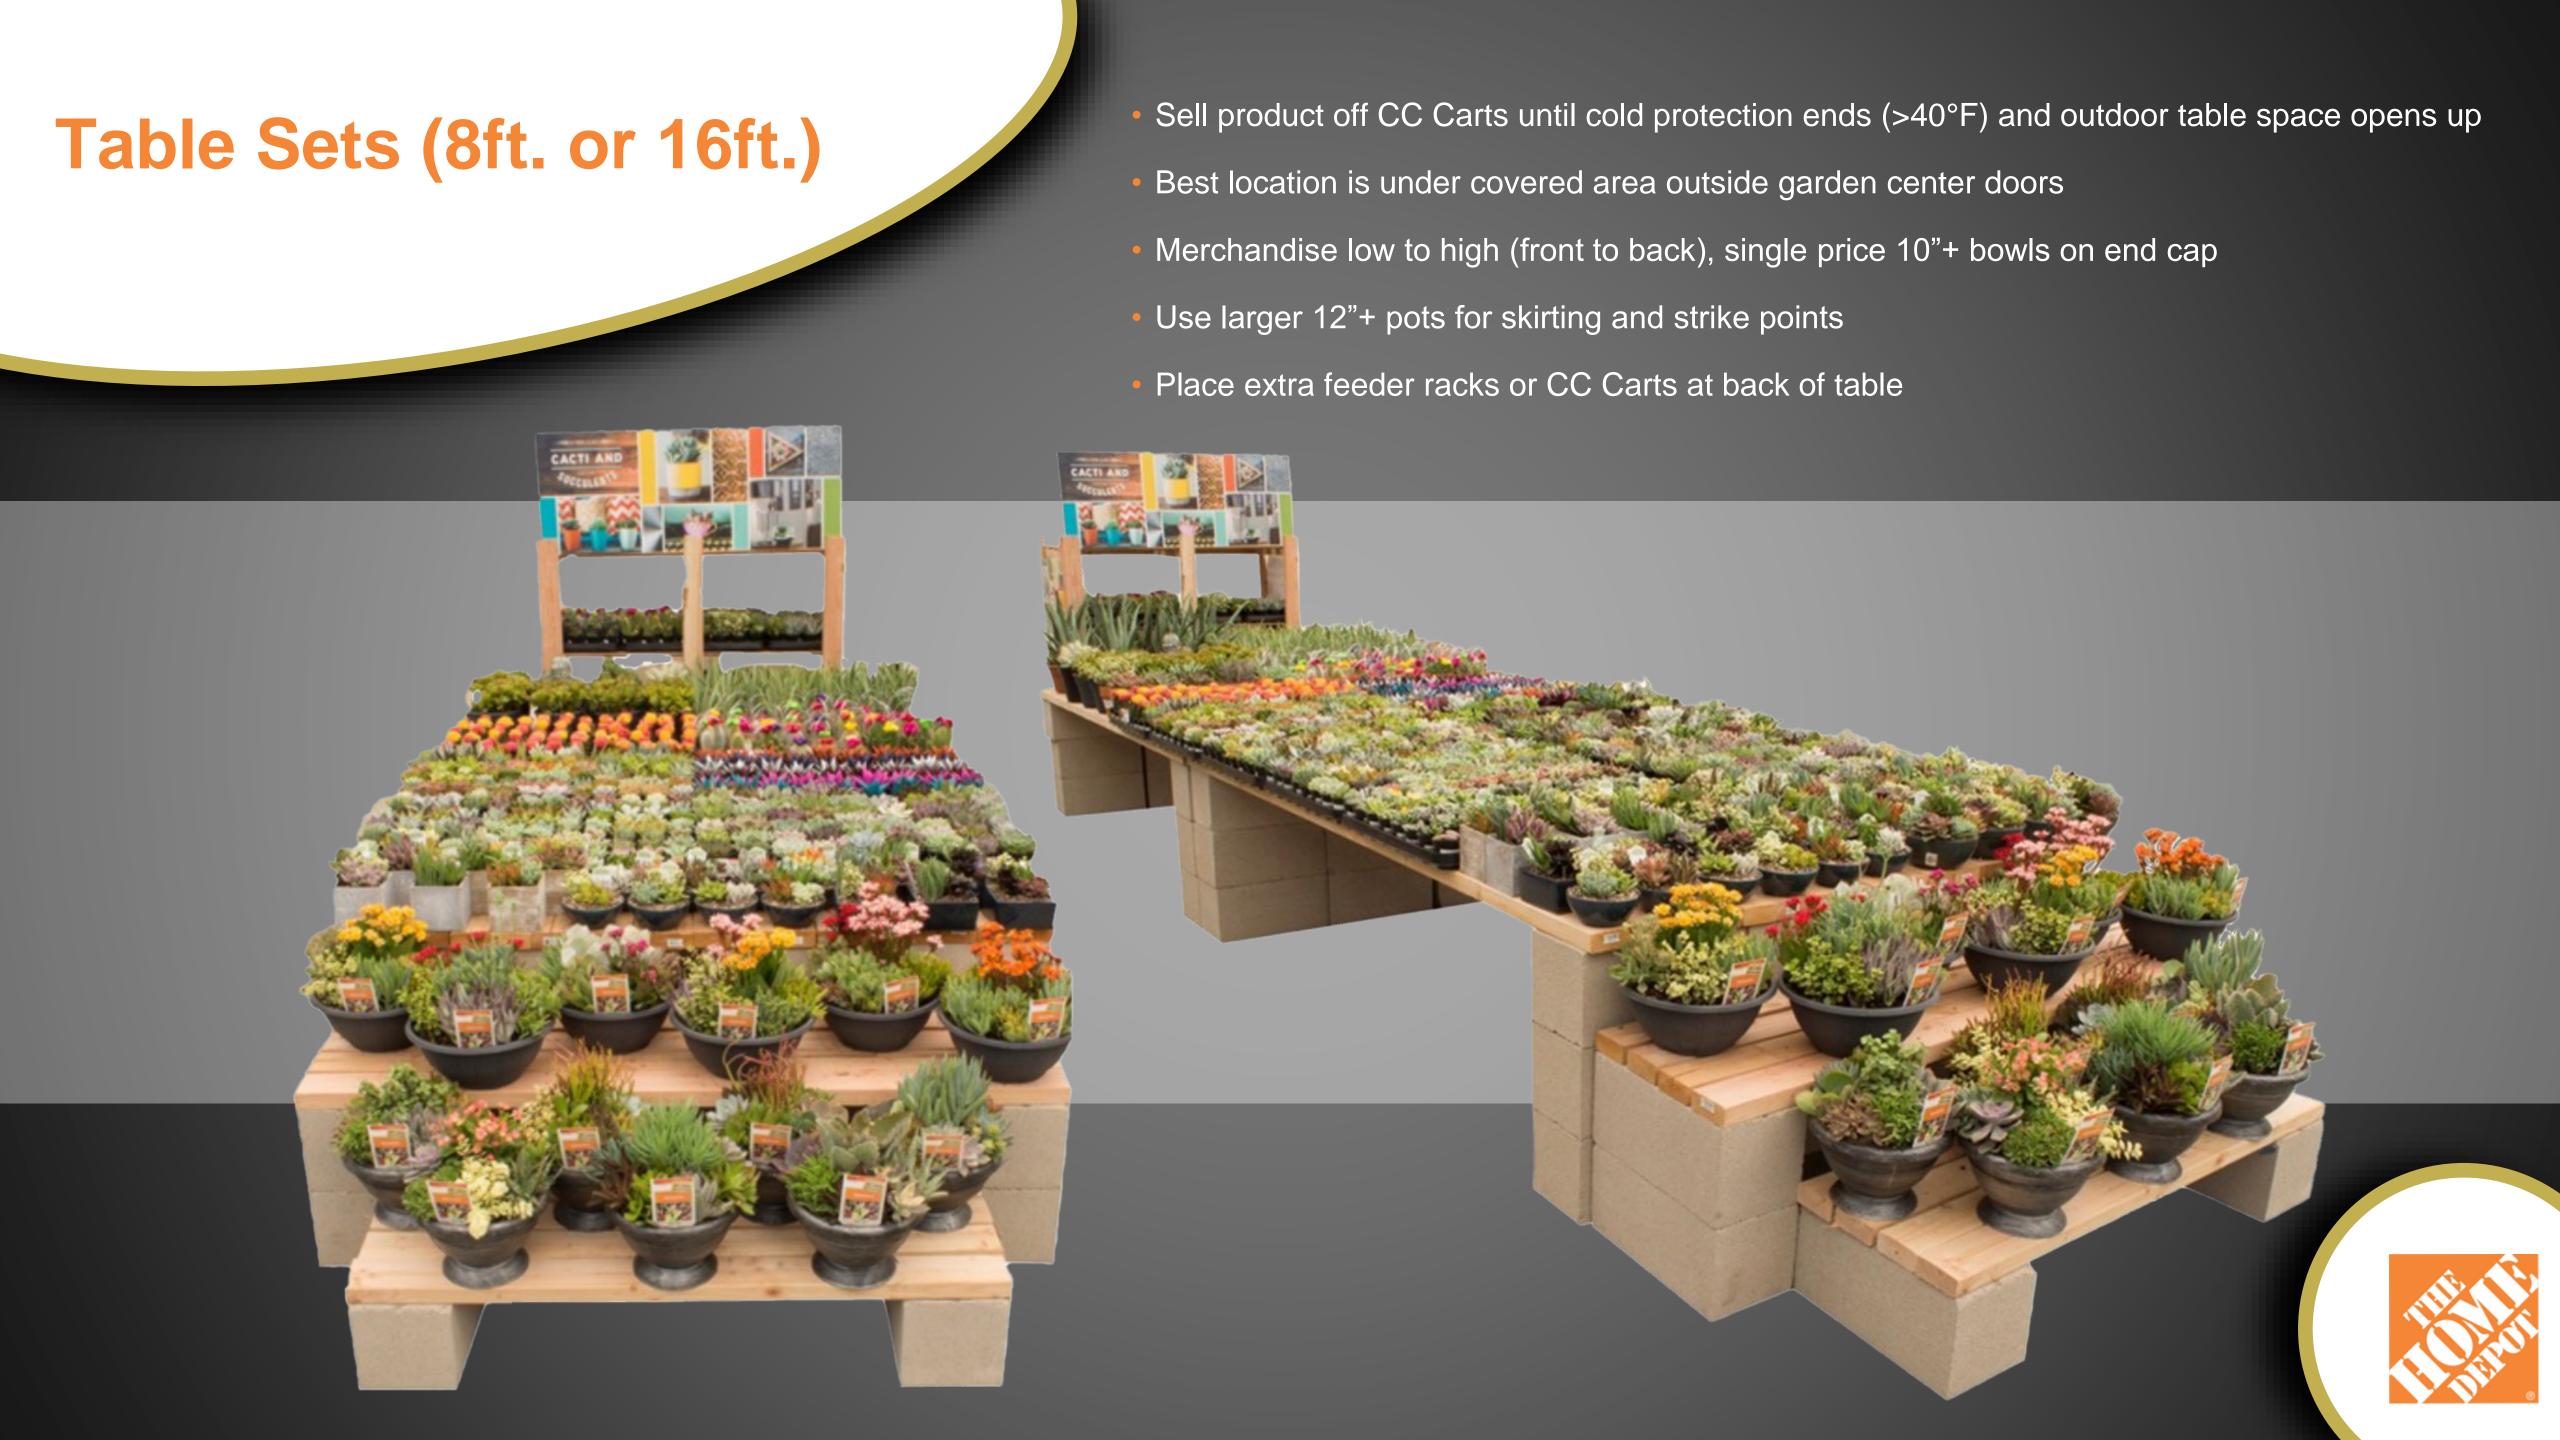

### Merchandising

- Cactus and Succulents are impulse items
- Consistent location and product mix creates "muscle memory" with HD customers
- Best results if displayed in high traffic area
  - Drive aisle
  - Registers or self checkout
  - Customer service fence-line
- Table merchandising Low to High with like product blocked
- Racks can be set as feeders behind tables

### Signage

- POP headers draw consumer attention
- 5x8" price signs to identify retail
- Was/Now or Special Buy 5x8" signs to call out the deals
- Variety labels to give consumers basic product knowledge and identify specific plant names