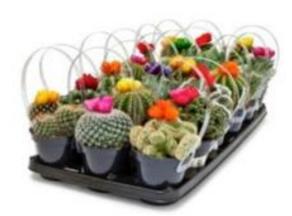

### Core Indoor

9CM Kosmik Kaktus Asst. SKU 244296

6" Cactus & Succulent HB SKU 211529

9CM Cactus Strawflower SKU 420571

8" Cacti & Succulent Asst. SKU 164615

1.75" Mini Succulent Asst. SKU 1002654986

9CM Kosmik Kaktus Asst. SKU 244296

9CM Succulent Asst. SKU 711810

2.5" Cacti & Succulent Asst. SKU 164453

2.5" Mimicry Asst. SKU 487712

9CM Cacti & Succulent Asst. SKU 711810

9CM Aloe Vera SKU 922773

9CM Grafted Cactus Asst. SKU 299935