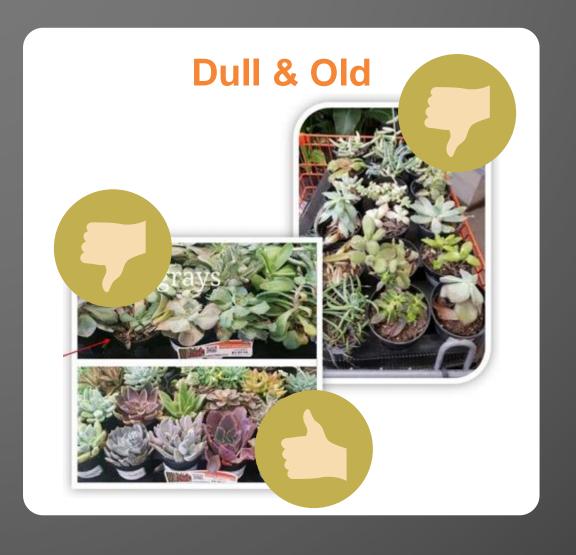

### Merchandising

#### **Plant Care**

- Condense product forward just as you would annual plant trays
- Displays need to be culled on a biweekly basis and damages product scrapped
- Cacti & Succulents DO NEED WATER
  - Soak every 2 weeks and let dry in-between
  - Move racks to outdoor garden or greenhouse for watering and drainage
  - Avoid constant saturation
  - Misting is ineffective and a waste of labor
  - Engage operators to water and maintain product on regular basis