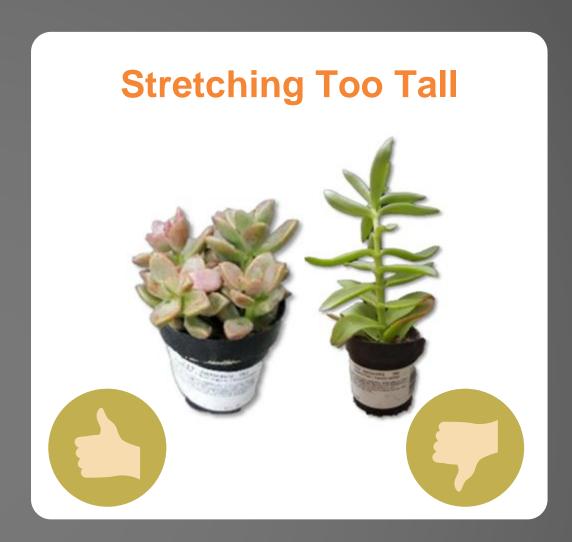

#### **Plant Care**

- Condense product forward just as you would annual plant trays
- Displays need to be culled on a biweekly basis and damages product scrapped
- Cacti & Succulents DO NEED WATER
  - Soak every 2 weeks and let dry in-between
  - Move racks to outdoor garden or greenhouse for watering and drainage
  - Avoid constant saturation
  - Misting is ineffective and a waste of labor
  - Engage operators to water and maintain product on regular basis