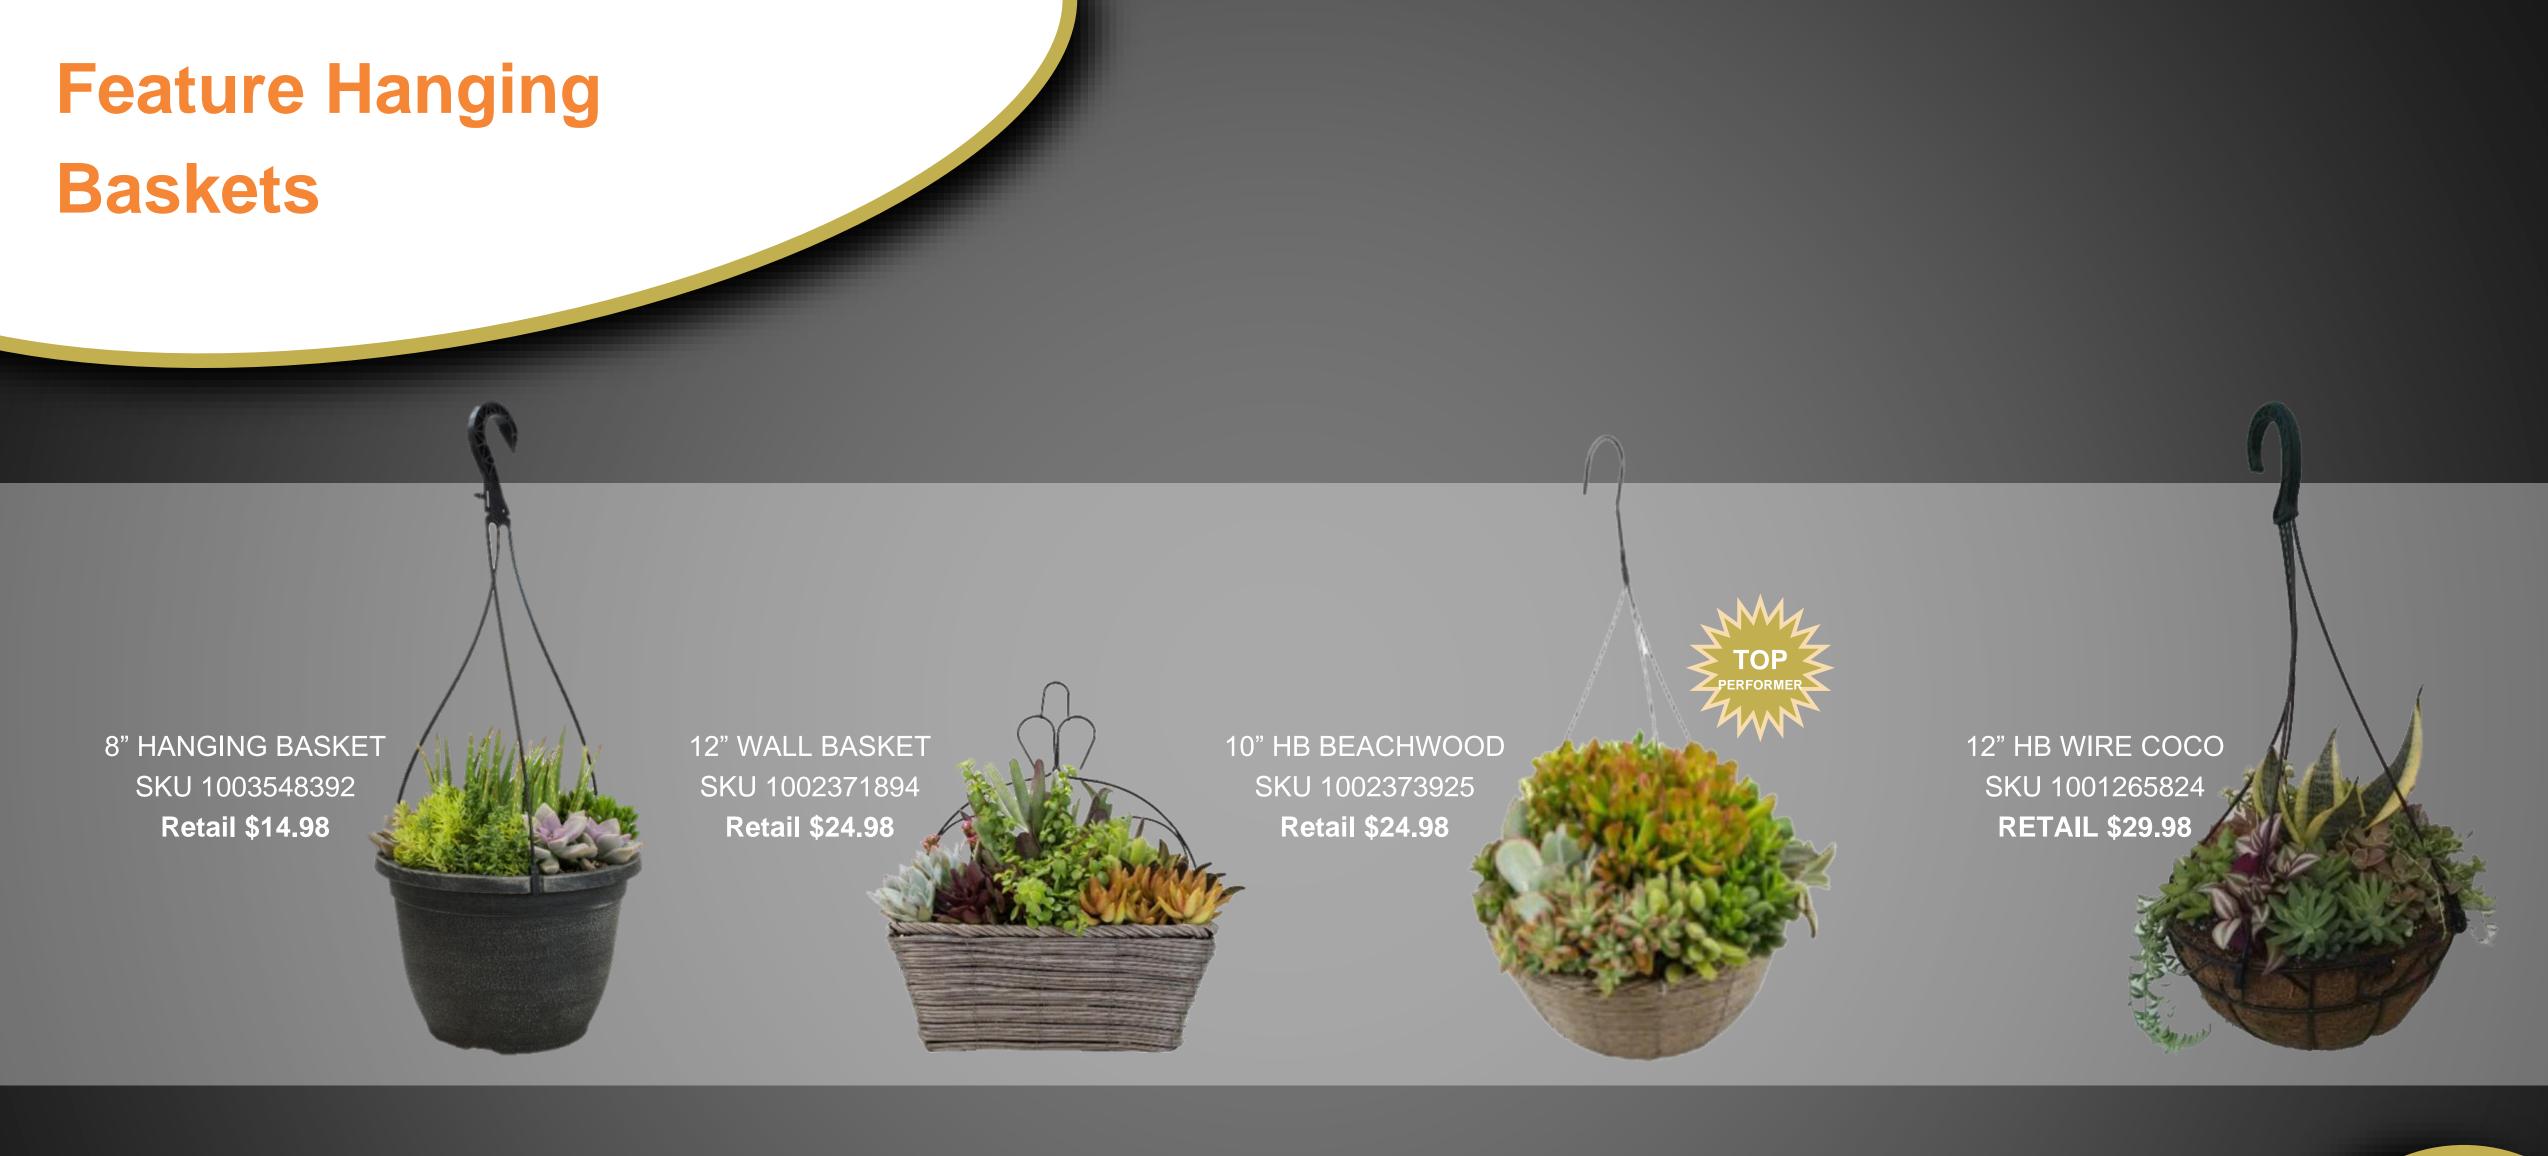

Spring 2025 Program & Merchandising Guide



# Spring 2025 Program & Merchandising Guide



SKU 1004033275

**Retail \$12.98** 







SP 1 GALLON SUCCULENT
SKU 312940
Retail \$12.98



8" BELLA
SKU 769503
Retail \$19.98



6" ALOE CACHE
SKU 271825
Retail \$12.98



### **Feature Planters**



10" MOJAVE PLANTER SKU 1005363573 **Retail \$24.98** 

14" ALTO SQUARE SKU 1005359629 Retail \$49.98



HD 8" CASK SUCCULENT GARDEN SKU 1002858240 **Retail \$14.98** 

SKU 1004816608

**Retail \$24.98** 



8" LILY BOWL SUCCULENT GARDEN SKU 1002858240 Retail \$14.98





11" URBNWARE ASST SUCCULENT GARDEN SKU 1003582030 Retail \$24.98





12" MARI SUCCULENT GARDEN SKU 1005363576 Retail \$24.98









## **Executing CC Racks**

- Option for early season shipments to avoid temperatures below 40°
- Use for building out supplemental displays when table space in not available
- Assure racks are shoppable for the consumer
- Racks will come in with retails shouting out value to the customer
- Promotes the Home Depot exclusive Smart Planet brand all throughout the Garden Center



### Core Indoor





9CM Kosmik Kaktus Asst. SKU 244296



6" Cactus & Succulent HB SKU 211529



9CM Cactus Strawflower SKU 420571



8" Cacti & Succulent Asst. SKU 164615



1.75" Mini Succulent Asst. SKU 1002654986



9CM Kosmik Kaktus Asst. SKU 244296



9CM Succulent Asst. SKU 711810



2.5" Cacti & Succulent Asst. SKU 164453



2.5" Mimicry Asst. SKU 487712



9CM Cacti & Succulent Asst. SKU 711810





9