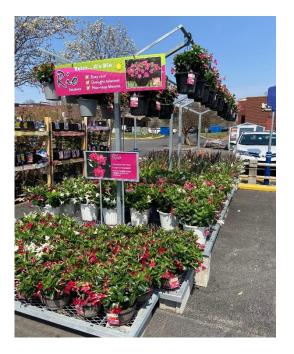

the stores, we ask you complete "Daily Activities" Data Set. We ask for a minimum of two entries per week per store. Some stores may require more during peak season.



## COMPLETING CHECKLISTS

- The "Activities/Tasks will include 3-5 questions that your team will complete.
  Photo's will be required for certain tasks. Use camera icon to the right of the task question.
- To take photo use camera icon.
- Once complete, press the "Save" You will not be able to save if questions have not been answered as well as if required pictures we not taken.





## PICTURES FOR EACH SUBMISSION

**R Dipladenia** 



We ask that a minimum of three pictures of the RIO Displays. One from the left, one straight on and one from the right.

One from the left



#### One straight on



### One from the right



# ENTERING DISCARDS / SHRINK

#### **Inventory Management**

The second key feature of the app is the entering of discards, so we know what inventory is in a store.

This will give us a better understand our inventory and sell through rates.

Entering discards (called "Shrink" in the App) is straightforward:

Step 1: Select the "Shrink" Icon in the Track It Tab



# **ENTERING DISCARDS / SHRINK**

#### Step 2:

On the "Shrink" screen, you will automatically be taken to the store you are currently located.

In the "Product Name" section, you will select the product one of two ways:

- 1) By selecting the "All Products" tab;
- 2) By scanning the product's barcode.

| 2:06                         | <b>, ,    今</b> 🔲          |        | 2:06                                      |