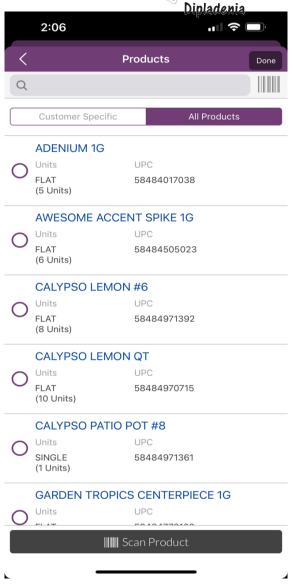

#### Step 2:

On the "Shrink" screen, you will automatically be taken to the store you are currently located.

In the "Product Name" section, you will select the product one of two ways:

- 1) By selecting the "All Products" tab;
- 2) By scanning the product's barcode.

| 2:06                         | <b>, ,    今</b> 🔲          |        | 2:06                                      |                                    | ·III 🗢 🔲 |
|------------------------------|----------------------------|--------|-------------------------------------------|------------------------------------|----------|
| Cancel                       | Shrink Save                | <      |                                           | Products                           | Done     |
| Customer *                   | HOME DEPOT USA #1287 (PBS) | Q      |                                           |                                    |          |
| Product Name *               | Select a product >         |        | Customer Specific                         | All                                | Products |
| Reason                       | > >                        |        | ADENIUM 1G                                | 1                                  |          |
| Date*<br>☑ Write some notes. | December 22, 2022 >        | 0      | Units<br>FLAT<br>(5 Units)                | UPC<br>58484017038                 |          |
| 🖂 )) Choose an Image         | ්රි] Take a Photo          | 0      | AWESOML ACC<br>Units<br>FLAT<br>(6 Units) | ENT SPIKE 1G<br>UPC<br>58484505023 |          |
| Choose an image              |                            |        | CALYPSO LEMON #6                          |                                    |          |
|                              |                            | -      |                                           |                                    |          |
|                              |                            | 0      | FLAT<br>(8 Units)                         | 58484971392                        |          |
|                              |                            |        | CALYPSO LEMON QT                          |                                    |          |
|                              |                            | $\cap$ | Units                                     | UPC                                |          |
|                              |                            | $\cup$ | FLAT<br>(10 Units)                        | 58484970715                        |          |
|                              |                            |        | CALYPSO PATIO POT #8                      |                                    |          |
|                              |                            | 0      | Units<br>SINGLE<br>(1 Units)              | UPC<br>58484971361                 |          |
|                              |                            |        | GARDEN TROPICS CENTERPIECE 1G             |                                    |          |
|                              |                            | 0      | Units                                     | UPC                                |          |

Scan Product