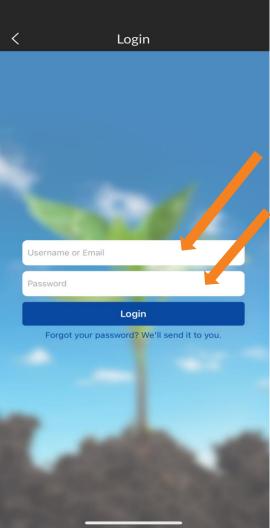

### You will now use a standard login.

Username and Passwords have been provided to all groups in separate emails.