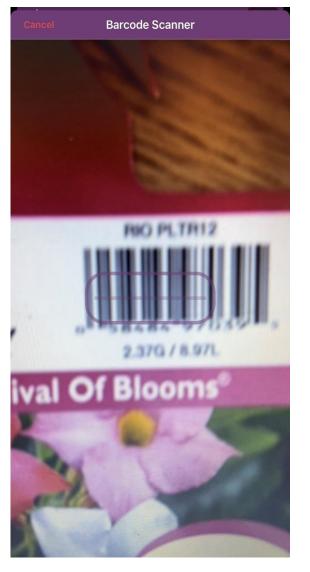

#### Step 2:

On the "Shrink" screen, you will automatically be taken to the store you are currently located.

In the "Product Name" section, you will select the product one of two ways:

- 1) By selecting the "All Products" tab;
- 2) By scanning the product's barcode.

# **ENTERING DISCARDS / SHRINK**

- If using the Barcode option (preferred option for efficiency), the Product should appear quickly once the barcode has been read.
- If for some reason the scanning function does not pick up the product, please revert to the "All Products" list.