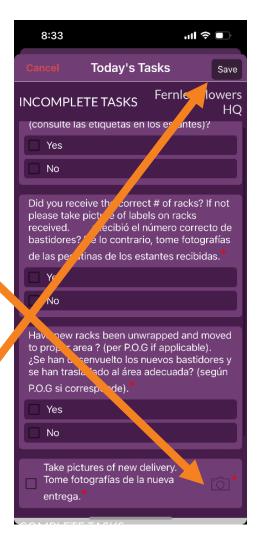

## **COMPLETING CHECKLISTS**

Dipladenia

- The main function of the app is for your team complete certain "Daily Activities" (Tasks).
- Beginning in January, as deliveries are made to the stores, we ask that you complete
  "New Delivery Confirmation" and POP Kit Data Sets.
- When servicing the stores, we ask you complete "Daily Activities" Data Set. We ask for a minimum of two entries per week per store. Some stores may require more during peak season.

## COMPLETING CHECKLISTS

- The "Activities/Tasks will include 3-5 questions that your team will complete.
  Photo's will be required for certain tasks. Use camera icon to the right of the task question.
- To take photo use camera icon.
- Once complete, press the "Save" You will not be able to save if questions have not been answered as well as if required pictures we not taken.