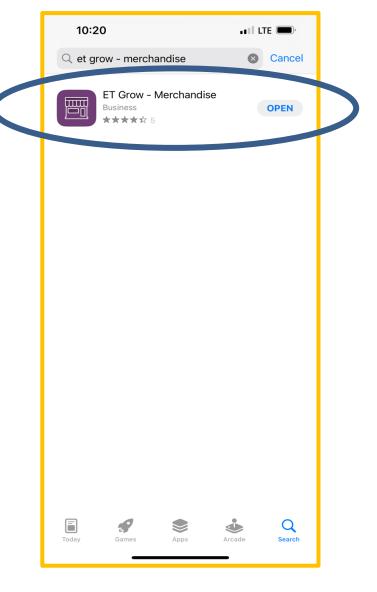

### **STEP 1: DOWNLOAD**

Search in Apple Store or Google Play store by writing:

#### "ET Grow – Merchandise"

- If your team member already has the app, please have them "update" in the App store.
- After "updating" the app, they will need to log out, close the app and sign in again.