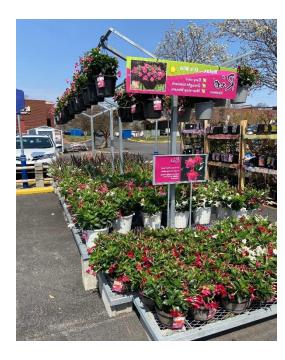

## PICTURES FOR EACH SUBMISSION

**R Dipladenia** 

We ask that a minimum of three pictures of the RIO Displays. One from the left, one straight on and one from the right.

One from the left