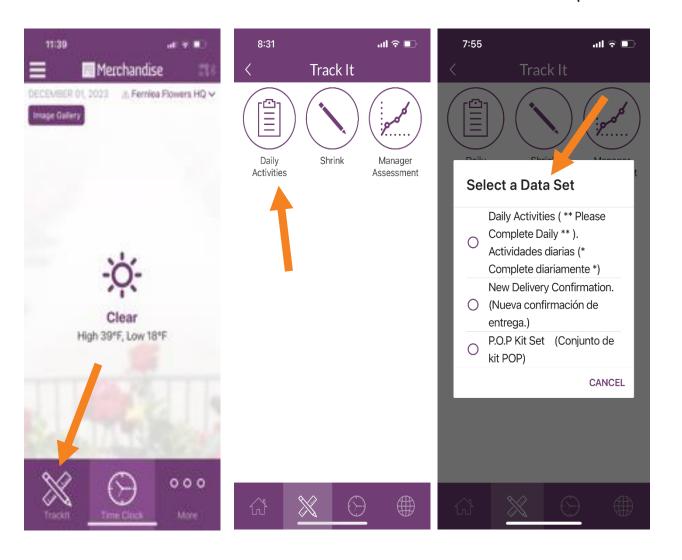

## **COMPLETING CHECKLISTS**

Dipladenia

- The main function of the app is for your team complete certain "Daily Activities" (Tasks).
- Beginning in January, as deliveries are made to the stores, we ask that you complete
  "New Delivery Confirmation" and POP Kit Data Sets.
- When servicing the stores, we ask you complete "Daily Activities" Data Set. We ask for a minimum of two entries per week per store. Some stores may require more during peak season.

## COMPLETING CHECKLISTS

- The "Activities/Tasks will include 3-5 questions that your team will complete.
  Photo's will be required for certain tasks. Use camera icon to the right of the task question.
- To take photo use camera icon.
- Once complete, press the "Save" You will not be able to save if questions have not been answered as well as if required pictures we not taken.

Entering discards (called "Shrink" in the App) is straightforward:

Step 1: Select the "Shrink" Icon in the Track It Tab