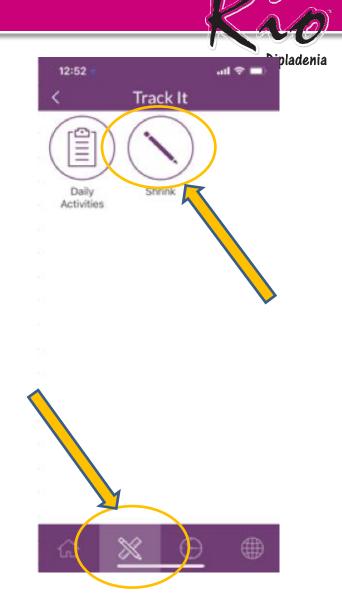

# ENTERING DISCARDS / SHRINK

Entering discards (called "Shrink" in the App) is straightforward:

Step 1: Select the "Shrink" Icon in the Track It Tab